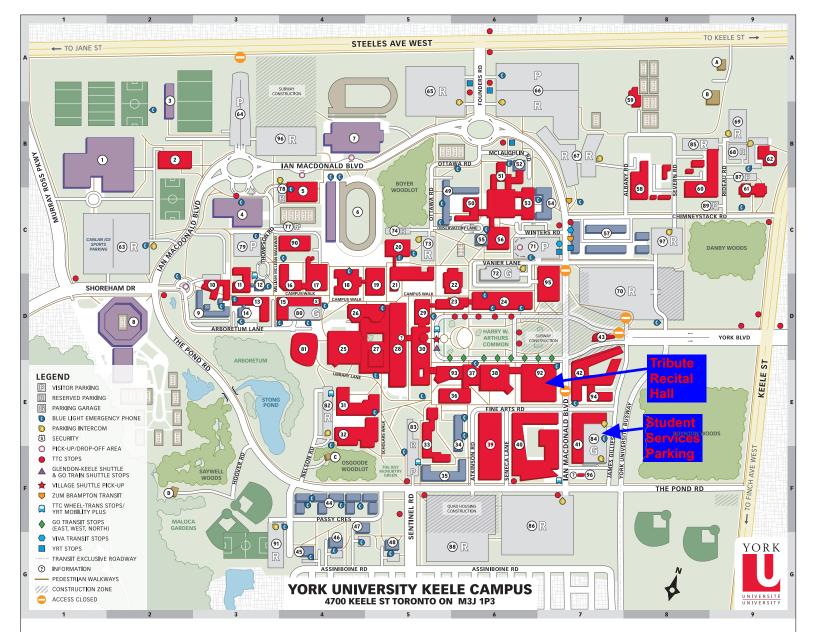

## **CAMPUS DIRECTORY**

|      | ACADEMIC, ADMINISTRATIVE & COMMERCIAL BUILDINGS |     |    |                 | Physical Resources Building<br>Ross Building | PRB<br>R | B9<br>D5 |
|------|-------------------------------------------------|-----|----|-----------------|----------------------------------------------|----------|----------|
| 59   | 190 Albany Road                                 | ALB | A8 | 28<br>25        | Scott Library                                | SCL      | D4       |
| 92   | Accolade East                                   | ACF | E7 | 27              | Scott Religious Centre, CSO                  | SRC      | D5       |
| 93   | Accolade West                                   | ACW | E6 | 40              | Seneca @ York,                               | SAY      | E7       |
| 95   | Archives of Ontario*                            | AO  | D7 |                 | Stephen E. Quinlan Building**                |          |          |
| 33   | Atkinson                                        | ATK | E5 | 42              | Seymour Schulich Building                    | SSB      | E7       |
| 29   | Behavioural Science                             | BSB | D5 | 2               | Sherman Health Science                       | SHR      | B2       |
| 41   | Bennett Centre for                              | BCS | E7 | Research Centre |                                              | STL      |          |
|      | Student Services, Admissions                    |     |    |                 | 18 Steacie Science & Engineering Library     |          | D4       |
| 81   | Bergeron Centre for                             | BRG | E4 |                 | Stedman Lecture Halls                        | SLH      | D6       |
|      | Engineering Excellence                          |     |    | 13              | Stong College                                | SC       | D3       |
|      | Bookstore, York Lanes                           | YL  | D6 | 23              | Student Centre                               | STC      | D6       |
| 10   | Calumet College                                 | CC  | D3 | 4               | Tait McKenzie Centre                         | TM       | C3       |
| 27   |                                                 | CSQ | D5 | 39              | Technology Enhanced Learning                 | TEL      | E6       |
| 58   | Central Utilities Building                      | CUB | B8 | 96              | Temporary Welcome Centre                     |          | F7       |
|      | Centre for Film & Theatre                       | CFT | E6 | 56              | Vanier Co <b>ll</b> ege                      | VC       | C6       |
|      | Chemistry                                       | CB  | D4 | 30              | Vari Ha <b>ll</b>                            | VH       | D5       |
| 62   | Computer Methods Building**                     | CMB | B9 | 5               | West Office Building                         | WOB      | C4       |
| 26   |                                                 | CLH | D5 | 15              | William Small Centre                         | WSC      | D4       |
| 94   | Executive Learning Centre                       | ELC | E7 | 53              | Winters College                              | WC       | C6       |
| 21   | Farquharson Life Sciences                       | FRQ | D5 | 24              | York Lanes                                   | YL       | D6       |
|      | Founders College                                | FC  | C6 |                 |                                              |          |          |
| 31   | Health, Nursing &                               | HNE | E4 |                 | RESIDENCES & APARTMENTS                      |          |          |
|      | Environmental Studies                           |     |    | 48              | 320 Assiniboine Road                         | AS2      | G5       |
| 32   | Ignat Kaneff Building,                          | OSG | E4 | 47              | 340 Assiniboine Road                         | AS4      | F4       |
|      | Osgoode Hall Law School                         | 054 |    | 46              | 360 Assiniboine Road                         | AS6      | G4       |
| 36   | Joan & Martin Goldfarb<br>Centre for Fine Arts  | CFA | E5 | 45              | 380 Assiniboine Road                         | AS8      | G4       |
| O.E. | Kaneff Tower                                    | KT  | D7 | 34              | Atkinson Residence                           | AR       | E6       |
|      | Kinsmen                                         | K   | C9 | 12              | Bethune Residence                            | BR       | D3       |
|      | Lassonde Building                               | LAS | D5 | 9               | Calumet Residence                            | CR       | D3       |
|      | Life Sciences Building                          | LSB | C4 | 49              | Founders Residence                           | FR       | C5       |
|      | Lorna R. Marsden Honour Court &                 | HC  | D7 | 57              | Harry Sherman Crowe                          | HCC      | C7       |
| 43   | Welcome Centre*                                 | пс  | D7 |                 | Housing Co-op**                              |          |          |
| 20   | Lumbers                                         | LUM | C5 |                 | Passy Gardens, 2–18 Passy Cres.              | PASSY    | F4       |
|      | McLaughlin College                              | MC  | B6 | 35              | The Pond Road Residence                      | PON      | F5       |
| 11   | Norman Bethune College                          | BC  | D3 | 14              | Stong Residence                              | SR       | D3       |
| 17   | Observatory, Petrie                             | PSF | D4 | 52              | Tatham Ha <b>ll</b>                          | TH       | B6       |
| 17   | Petrie Science & Engineering                    | PSE | D4 | 55              | Vanier Residence                             | VR       | C6       |
| "    | . out o out of a singlificating                 |     |    | 54              | Winters Residence                            | WR       | C7       |

| 80                                     | PARKING GARAGES – VISITORS Arboretum Lane Parking Garage ARB Student Services Parking Garage SSP York Lanes Parking Garage YLP                                                                                                                                                                                                                          | D4<br>E7<br>D6                                                                                           |
|----------------------------------------|---------------------------------------------------------------------------------------------------------------------------------------------------------------------------------------------------------------------------------------------------------------------------------------------------------------------------------------------------------|----------------------------------------------------------------------------------------------------------|
| 66<br>64<br>77<br>79<br>71             | Atkinson Lot Founders Road East Lot Northwest Gate Temporary Lot Tait McKenzie Lot Thompson Road Lot Vanier Lot Kinsmen Lot                                                                                                                                                                                                                             | E5<br>A6<br>B3<br>C3<br>C4<br>C7<br>B9<br>C9                                                             |
| 67<br>83<br>97<br>66<br>65<br>73<br>74 | Atkinson Lot Chimneystack Lot Founders Road East Lot Founders Road West Lot Lumbers North Lot Nelson Road Lot Northwest Gate Lot Passy Crescent Lot Physical Resources Building North Lot Rideau Road Lot Sentinel Road Lot Sentinel Road Lot Sentinel Road Lot Sentinel Road Lot Whise Lot West Office Building West Lot West Office Building West Lot | B7<br>E5<br>C8<br>A6<br>A5<br>C5<br>C5<br>E4<br>B4<br>G3<br>D7<br>B9<br>F6<br>C2<br>F7<br>C7<br>C4<br>B8 |

|    | <b>VISUAL PERFORMANCE AR</b>            | TS FAC | ILITIES |
|----|-----------------------------------------|--------|---------|
| 92 | Art Gallery of York University          | ACE    | E7      |
| 37 | Burton Auditorium*                      | BU     | E6      |
| 92 | Gales Gallery                           | ACW    | E6      |
| 38 | Joseph G. Green Studio Theatre          | CFT    | E6      |
| 92 | McLean Performance Studio               | ACE    | E7      |
| 92 | Price Family Cinema                     | ACE    | E7      |
| 92 |                                         | ACE    | E7      |
| 92 | Tribute Communities Recital Hall        | ACE    | E7      |
|    | SPORT & RECREATION FAC                  | HITTER |         |
| _  |                                         | ICE    | В1      |
| 4  | Canlan Ice Sports* Tait McKenzie Centre | TM     | C3      |
| 8  | Tennis Canada -                         | TC     | D2      |
| ٥  | Aviva Centre*                           | IC     | DZ      |
| 7  | Track & Field Centre*                   | TFC    | B4      |
| 3  | York Stadium                            | STA    | A2      |
| 6  | York Lions Stadium                      | YLS    | C4      |
|    |                                         |        |         |
|    | HISTORICAL HOUSES                       |        |         |
| С  | Hart House                              | HH     | F4      |
| D  | Hoover House                            | HOH    | F2      |
| В  | Stong Barn                              | SB     | A9      |
| Α  | Stong House                             | SH     | A9      |
| *  |                                         |        |         |
| ** | Shared use<br>Non-York facility         |        |         |
| +  | Temporarily Closed                      |        |         |
|    | ,                                       |        |         |
|    |                                         |        |         |
|    |                                         |        |         |
|    |                                         |        |         |
|    |                                         |        |         |